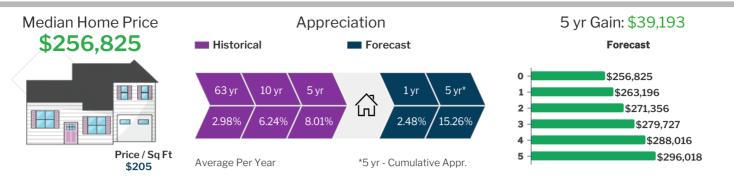

## **Real Estate Report Card**

Jackson County, MO

Homestead Financial Mortgage NMLS# 222524 | 220 East State Street, Suite 2E, O'Fallon, IL 62269 Copyright © 2021 - Homestead Financial is a registered trademark of Endeavor Capital LLC. NMLS # 222524. Endeavor Capital, LLC dba Homestead Financial Mortgage. Endeavor Capital Mortgage MB.0006030. NMLS ID 225254 - Illinois Residential Mortgage Licensee. Illinois Department of Financial and Professional Regulation (IDFPR) Division of Banking - 100 West Randolph Street, 9th Floor. Chicago, Illinois 60601 All Inquiries: 1-1888-473-4885 TVY: 1-1869-325-4949 For Incensing Information, go to: www.mrsbcrossumeraccess.org. Privacy Policy is the Map