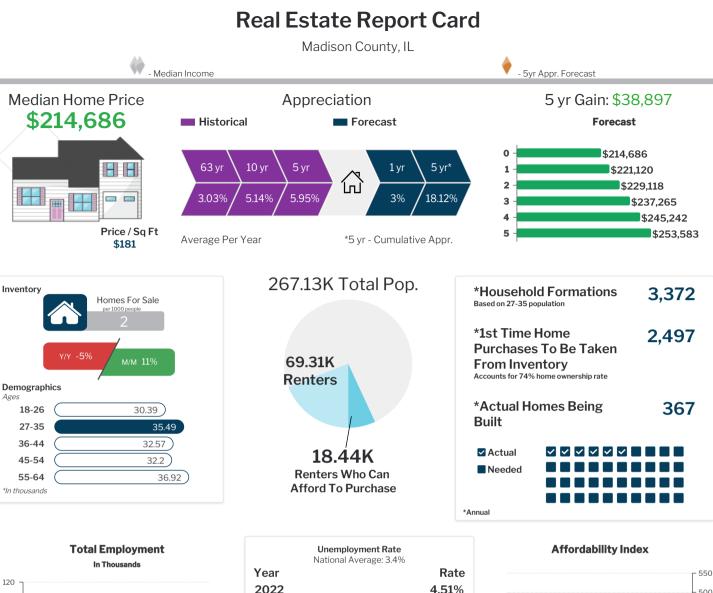

| National Average: 3.4% |  |       |
|------------------------|--|-------|
| Year                   |  | Rate  |
| 2022                   |  | 4.51% |
| 2021                   |  | 4.99% |
| 2020                   |  | 7.8%  |
| 2019                   |  | 3.73% |