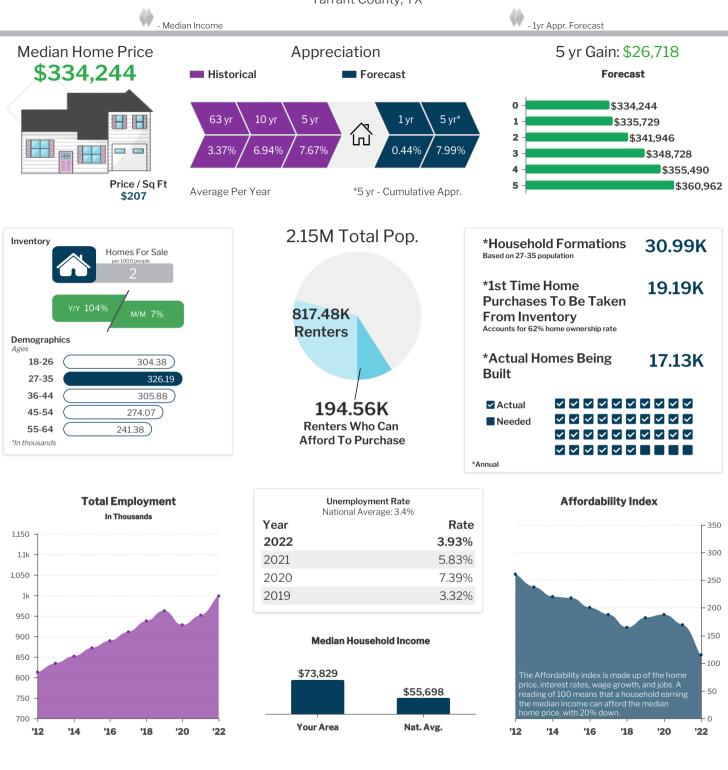

## **Real Estate Report Card**

Tarrant County, TX



Homestead Financial Mortgage NMLS# 222524 | 220 East State Street, Suite 2E, O'Fallon, IL 62269 Copyright © 2021 - Homestead Financial is a registered trademark of Endeavor Capital LLC. NMLS # 222524. Endeavor Capital, LLC dba Homestead Financial Mortgage, Endeavor Capital Mortgage MB.0066030, NMLS ID 222524 - Illinois Residential Mortgage Licensee. Illinois Department of Financial and Professional Regulation (IDFPR) Division of Banking - 100 West Randolph Street, 3th Floor. Chicago, Illinois 60601 All Inquiries: 1-888-473-4885 TY: 1-1665-252-44949 For licensing information, go to: www.nmlsconsumeraccess.org. Privacy Policy [Site Map

## Powered By MBS Highway

This document should not be construed as investment or mortgage advice or a commitment to lend. Your results may vary. There are